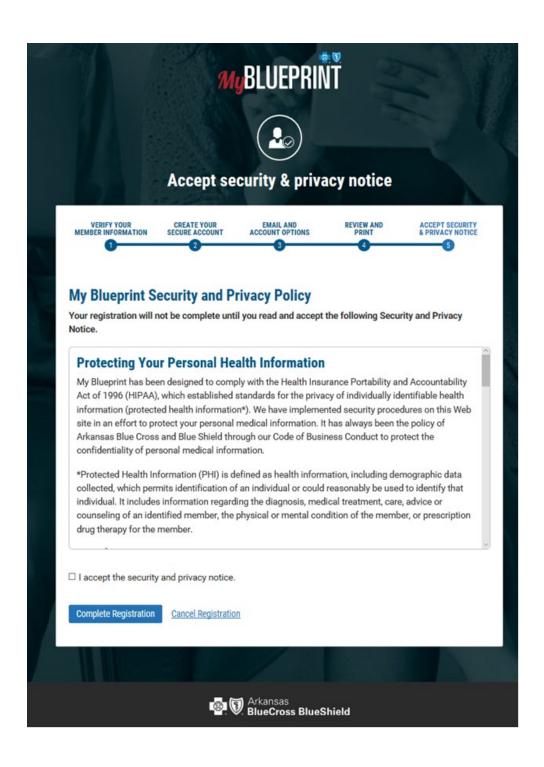

## Accept the security and privacy notice and click COMPLETE REGISTRATION (highlighted in blue)