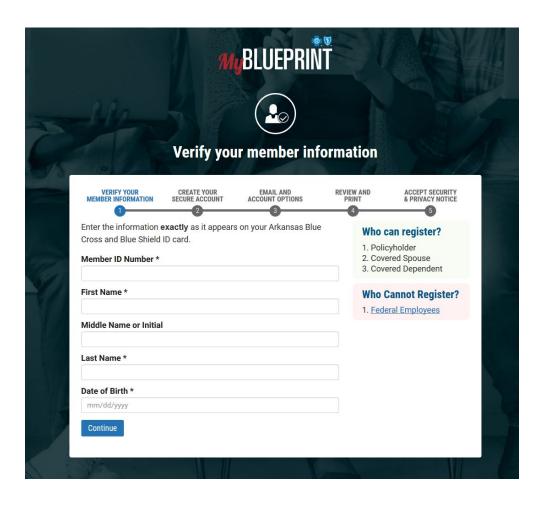

## To create your MyBLUEPRINT account follow the link below. Click Register (highlighted in blue below)

https://myblueprint.arkansasbluecross.com/login/create an account.aspx

Enter your verified information from your Arkansas Blue Cross and Blue Shield ID card. Follow step by step instructions and click Continue (highlighted in blue).