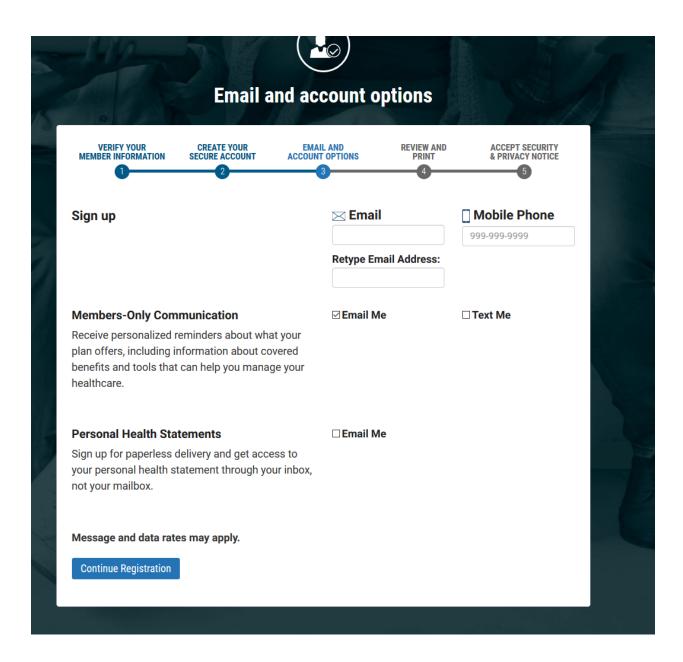

## Enter your Email and account information and click Continue (highlighted in blue).

Be sure to click PRINT (highlighted in blue) before clicking CONTINUE REGISTRATION (highlighted in blue).