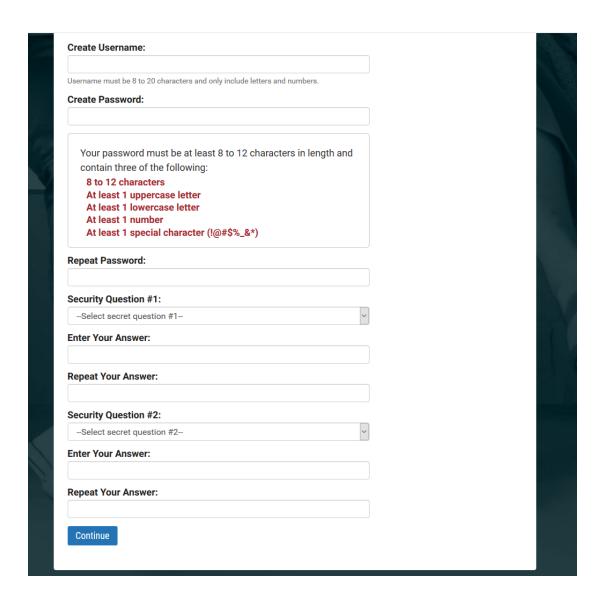

Click continue (highlighted in blue) to move to next screen once you have entered all required information.